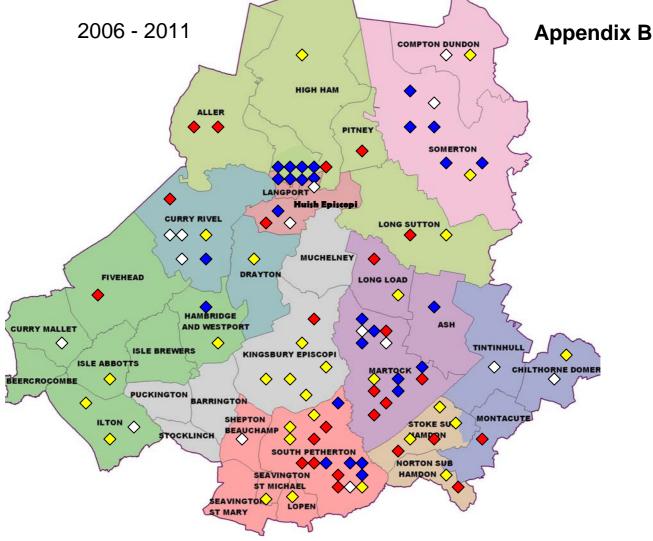

SSDC - Area North Capital Investment Programmes Previous 5 years investments and planned or potential investments

Please note - locations are not precise - just within the parish!

| Environment,<br>Economy and<br>Access                                                                                                                                                                                                                                                                                                                                                     | Community<br>Buildings                                                                                                                                                                                                                                                                                                                                                                                                       | Sport & Leisure                                                                                                                                                        | Planned Future<br>Investment                                                                                                                                                                                                                                                                                                                                    |
|-------------------------------------------------------------------------------------------------------------------------------------------------------------------------------------------------------------------------------------------------------------------------------------------------------------------------------------------------------------------------------------------|------------------------------------------------------------------------------------------------------------------------------------------------------------------------------------------------------------------------------------------------------------------------------------------------------------------------------------------------------------------------------------------------------------------------------|------------------------------------------------------------------------------------------------------------------------------------------------------------------------|-----------------------------------------------------------------------------------------------------------------------------------------------------------------------------------------------------------------------------------------------------------------------------------------------------------------------------------------------------------------|
| These projects include those<br>put forward by local<br>community groups or parish<br>councils for general<br>enhancement and<br>improvements within parishes<br>in Area North.<br>( <i>MTIG –Market Town Investment</i><br><i>Group funding</i> )<br>NB: SSDC investment into<br>affordable housing is not shown,<br>this information is held within the<br>corporate housing programme. | These projects were all<br>supported through grants to<br>a parish council or<br>communit group. The<br>majority of grants have<br>helped improve the use of<br>existing buildings including<br>church rooms, village halls,<br>recreation pavillions. New<br>buildings included two new<br>community run shops.<br>Project grants helped<br>improve access or<br>otherwise increase<br>community activity in Area<br>North. | These projects were<br>forward by sports &<br>recreation groups or<br>parish councils that<br>help to improve local<br>play and sport facilities<br>within Area North. | The map shows projects<br>that are within the agreed<br>SSDC Capital Programme<br>(Corporate and Area).<br>The map also shows where<br>additional investment has<br>been secured through s106<br>agreements – although<br>funding is subject to the<br>completion of the<br>development.<br>(CP= SSDC Capital<br>Programme / S106 = Legal<br>Agreement funding) |

| Environment,<br>Economy<br>and Access                                                | Community<br>Buildings                              | Sport &<br>Leisure                                                                | Planned Future<br>Investment                                                    |
|--------------------------------------------------------------------------------------|-----------------------------------------------------|-----------------------------------------------------------------------------------|---------------------------------------------------------------------------------|
| Ash – Fencing of new<br>allotments                                                   | Chilthorne Domer – Pavilion<br>improvements         | Aller - Additional seating<br>on playing field                                    | Chilthorne Domer – Youth<br>facilities (CP)                                     |
| Hambridge & Westport -<br>Flashing lights                                            | Curry Rivel – Old<br>Schoolroom improvements        | Aller – Play area<br>equipment                                                    | Compton Dundon – Youth facilities (CP)                                          |
| Langport – Cocklemoor bridge                                                         | Drayton – Village hall<br>improvements              | Curry Rivel – Cricket roller                                                      | Curry Rivel – Abby Close<br>play area (CP)                                      |
| Langport – Information centre<br>improvements                                        | East Lambrook -<br>Schoolroom improvements          | Compton Dundon – short<br>mat bowls equipment                                     | Curry Rivel – Stanchester<br>Way play area (CP)                                 |
| Langport – Hanging<br>baskets/picnic benches                                         | Hambridge & Westport –<br>Village hall improvements | Fivehead – Multi Use<br>Games Area                                                | Curry Rivel – Westfield local<br>youth & recreation facilities<br>(S106)        |
| Langport – Improvements to toilets                                                   | High Ham – Village hall<br>improvements             | Huish & Langport –<br>Cricket facilities                                          | Curry Mallet – Lyddons Farm<br>(S106)                                           |
| Langport – New roundabout                                                            | Ilton – Memorial Hall car park<br>improvements      | Kingsbury Episcopi –<br>Multi Use Games Area                                      | Huish Episcopi – Barrymore<br>Close (CP)                                        |
| Langport/Martock/Somerton/So<br>uth Petherton – Tourist<br>Information Boards (MTIG) | Isle Abbotts – Village hall<br>improvements         | Langport – Community<br>cinema equipment                                          | Ilton – Play area & recreation facilities (CP & S106)                           |
| Langport & Somerton Links –<br>Bus service                                           | Kingsbury Episcopi new<br>community shop            | Long Load – Table<br>tennis tables                                                | Langport & Huish Episcopi –<br>Youth facilities, sports & play<br>(CP & S106)   |
| Langport – Great Bow Wharf                                                           | Kingsbury Epsicopi - Festival<br>marquee            | Long Sutton – Cricket<br>nets & matting                                           | Martock - Lavers Oak play<br>area (CP)                                          |
| Martock – Precinct                                                                   | Long Load – Village hall                            | Martock – Bracey Road                                                             | Martock – Multi Use Games                                                       |
| improvements and car park                                                            | improvements                                        | play area equipment                                                               | Area (CP)                                                                       |
| Martock – Street lighting<br>(MTIG)                                                  | Long Sutton – Pavilion<br>improvements              | Martock – Hills Lane play area equipment                                          | Shepton Beauchamp – play<br>area (CP)                                           |
| Martock – Visitor signage<br>(MTIG)                                                  | Lopen – Sunday School<br>Room improvements          | Martock – Rugby goal<br>posts                                                     | Somerton – Sports & recreation facilities (S106)                                |
| Martock – Youth centre garden                                                        | Martock - Disabled access<br>improvements           | Martock – Play area<br>equipment                                                  | South Petherton – Multi Use<br>Games Area and local<br>facilities (CP and s106) |
| Martock – Market House<br>community office                                           | Norton Sub Hamdon –<br>Reading Room<br>improvements | Martock – Tennis courts                                                           | Tintinhull – Thurlocks (CP)                                                     |
| Somerton –<br>Benches/signage/flower display                                         | Over Stratton – Village hall<br>improvements        | Montacute – Play area equipment                                                   |                                                                                 |
| Somerton – Bus shelter                                                               | The Seavingtons – New<br>community shop and café    | Norton Sub Hamdon –<br>Addition to changing<br>rooms                              |                                                                                 |
| Somerton – Memorial gardens                                                          | Somerton – Parish Rooms<br>improvements             | Pitney – Play area<br>improvements                                                |                                                                                 |
| Somerton – Signage & seating                                                         | South Petherton – David Hall<br>improvements        | South Petherton –<br>Cricket mower                                                |                                                                                 |
| South Petherton – Footpath<br>improvements                                           | South Petherton – Blake Hall<br>improvements        | South Petherton –<br>Tennis courts                                                |                                                                                 |
| South Petherton – Lopen head<br>roundabout improvements<br>(MTIG)                    | South Petherton – Scout<br>mess tent                | South Petherton – West<br>End play area                                           |                                                                                 |
| South Petherton – New allotments                                                     | Stoke sub Hamdon – All<br>Saints community café     | South Petherton –<br>Bridge club tables                                           |                                                                                 |
| South Petherton – Community<br>Information Centre                                    | Stoke sub Hamdon Memorial hall hearing Loop         | South Petherton – Over<br>60's club audio<br>equipment<br>South Petherton – Youth |                                                                                 |
|                                                                                      |                                                     | shelter<br>Stoke sub Hamdon -                                                     | -                                                                               |
|                                                                                      |                                                     | New sports pavilion                                                               |                                                                                 |